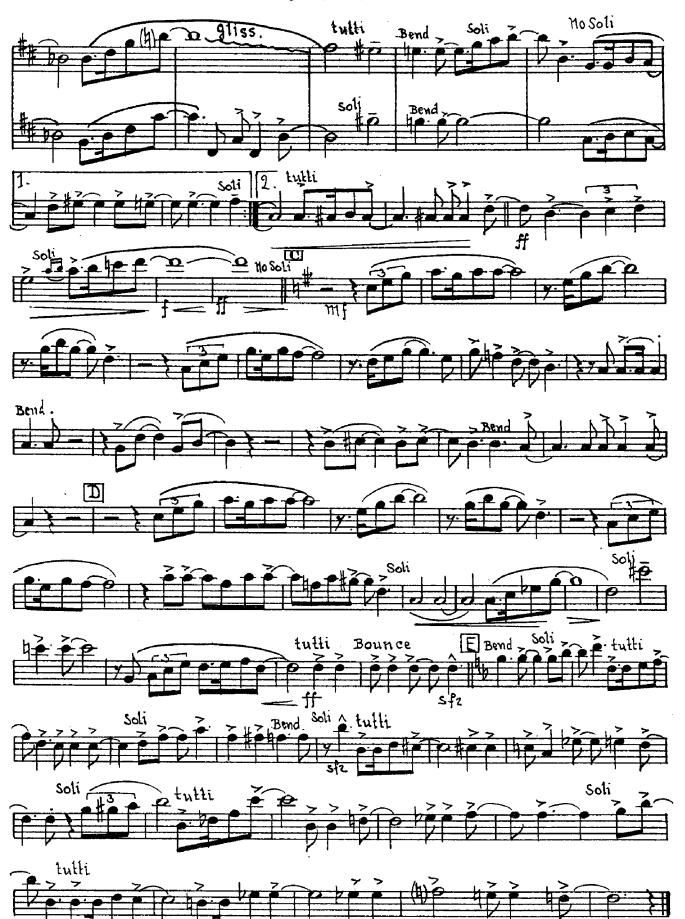

Devil May Care

DEVIL MAY CARE Lyric by JOHNNY BURKE FOX TROT Music by HARRY WARREN A.S.C.A.P. Arranged by JACK MASON A.S.C.A.P. Banjo or Guitar Tempo: Slow style: Sweet - lift edim. A cg Bm Bdim Cg na Edim. 11 111 H 111 T ÷ mf mf ₽₽ Bbm Дm Fmaj.7 Gm C7 Imaj.7 F7HH *L1*1 1111 111 77 Z ++7 F F F F вт חת **4**9 C7 C7 Ġт Cdim. Cdim. 111 1 B Cq Edim Fmaj.7 IM Ġm A 🕇 A 7 C 111 Z 1 FF F Bb вbт  $\pi^{b_7}$ Cm J7 e7 F Gm 1 7 7 7 7 12: Z 1. л<sup>р</sup>а Bm **\_\_\_\_\_**7 '*¤<sup>b</sup>* Cdim. F C F Edim Cm7 e. ff C B maj.7 ĒĎ  $A^{b}m$ Bb Сm F7 F7 F7Gm FFFF m f f.f Bb в<sup>b</sup>7 B mai.7 Eb Cm Bbdim вÞ F7Cm 1 Ŧ 1111 D Em Bmai-7 þ C7 em Gm C 71 F7F7Ħ 111 11-1-1 E<sup>b</sup>m Cm F'7 d*m* Εm 67 *D*+ **D**7 Cm 11 Bounc зÞ Bb G b7 Ъþ Bmaj.7 E<sup>b</sup>g ED Bb Сm Bhag Bha F  $\mathbf{E}$ Ab B<sup>b</sup>m Amai.7 Ebg вт Adim. Bm E<sup>b,</sup> Cdim. Fm Þ EE ff Ab G<sup>b</sup> Gpg C+ ₿<sup>b</sup>m л<sup>b</sup>т GPm p Edim. E' 9 F7 F 9 E A 19 Z odd Bb 9# в₿т E<sup>b</sup>7 b лÞ ש<sup>ל</sup>ע n F E 7 A 11 Δ A