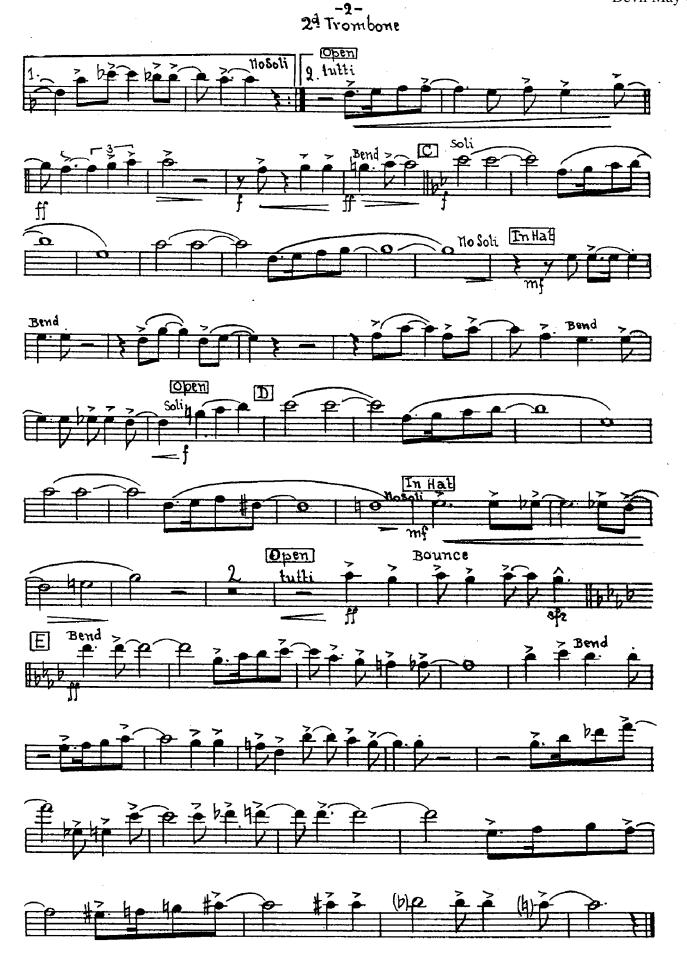

-2-1<sup>st</sup> Trombone

-2-3ª Sax. Eb Alto

A

-2-2 Sax. Bb Tenor

----

3ª Trumpet

2ª Trumpet